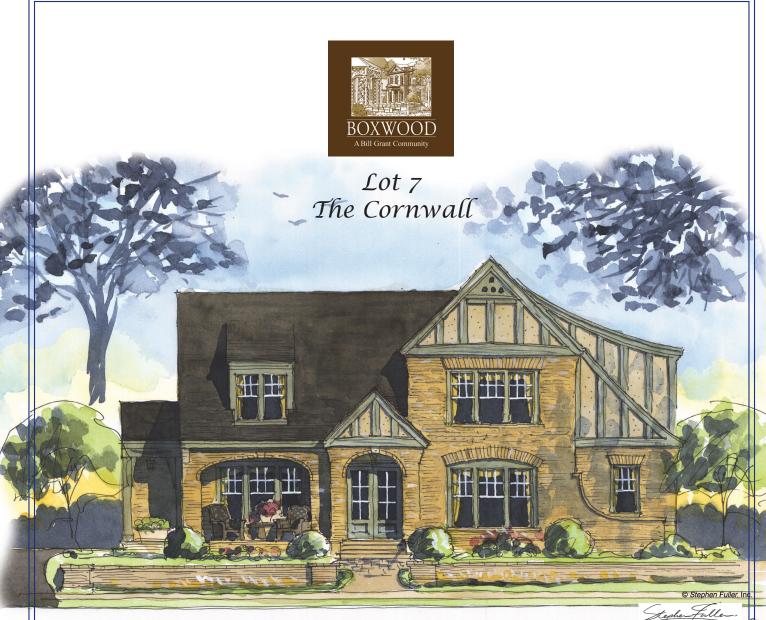

DESIGN

The Cornwall focuses on an English Cotswold Normandy style and uses warm brick with stucco fields accented in rustic timbers.

This is a lovely floor plan with a beautiful well lit first floor. The Kitchen, Great Room and Sun Room open to each other so the family is never far away. There is a back entry hall with lockers, drop zone and a small home office adjoining.

The Master Suite is on the first floor and four bedrooms and baths are on the second floor. This plan has a three car garage.

Offered by Robin Blass -Direct: 770.804.6226 Mobile: 404-403-6561 Office: 770-396-6696