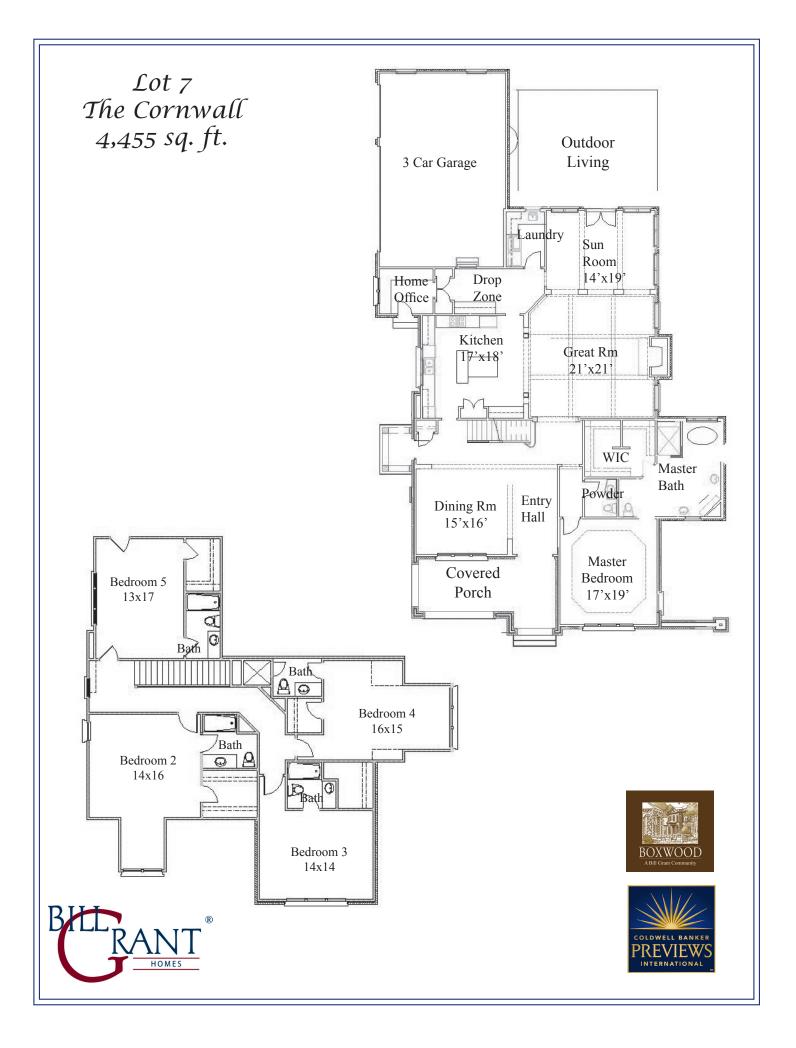

DESIGN

The Cornwall focuses on an English Cotswold Normandy style and uses warm brick with stucco fields accented in rustic timbers.

This is a lovely floor plan with a beautiful well lit first floor. The Kitchen, Great Room and Sun Room open to each other so the family is never far away. There is a back entry hall with lockers, drop zone and a small home office adjoining.

The Master Suite is on the first floor and four bedrooms and baths are on the second floor. This plan has a three car garage.

Offered by Robin Blass -Direct: 770.804.6226 Mobile: 404-403-6561 Office: 770-396-6696