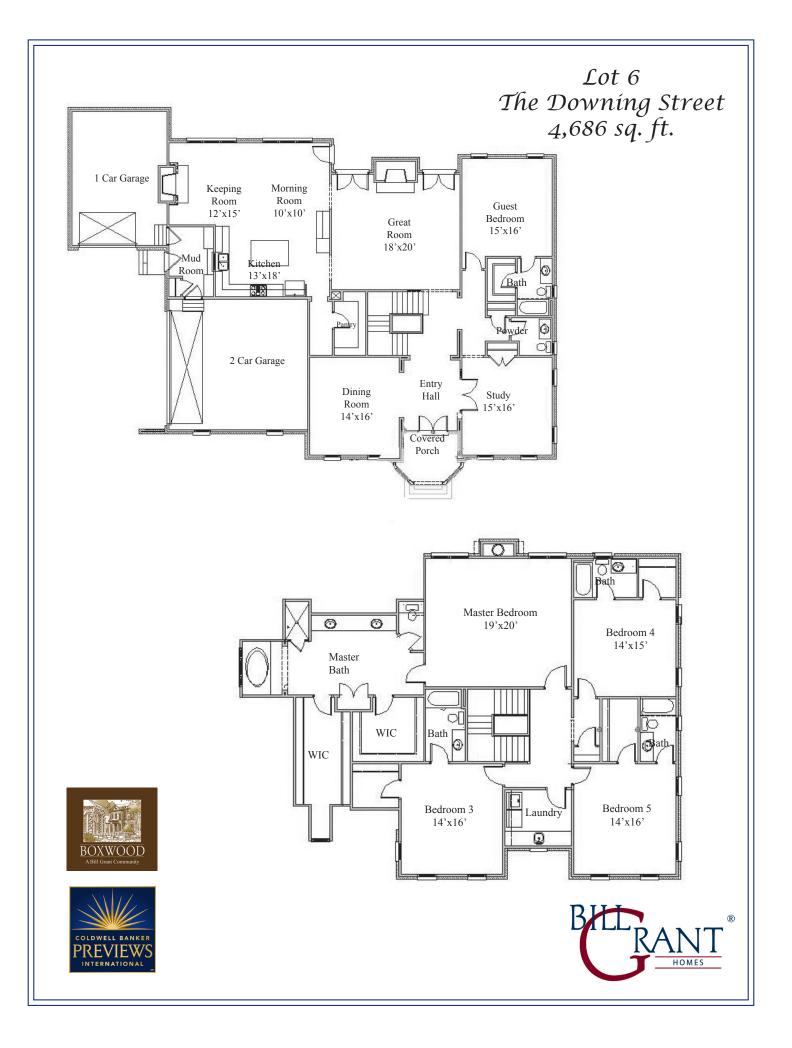

## Lot 6 The Downing Street

Lot 6 Boxwood

The Downing Street is another example of Classic French Manor Georgia architecture featuring graceful segmented palladia windows and refined garden style Tuscan entry. The Downing Street is a new floor plan with a center wrap around stairway, large Kitchen, Morning Room and Family Room all open to each other. This plan has a Study with fireplace and formal Living Room. Guest Room with private bath on main level.

The exceptionally large Master Suite is upstairs along with three additional bedrooms and baths. This plan offers a three car garage.

Offered by Robin Blass -Direct: 770.804.6226 Mobile: 404-403-6561 Office: 770-396-6696