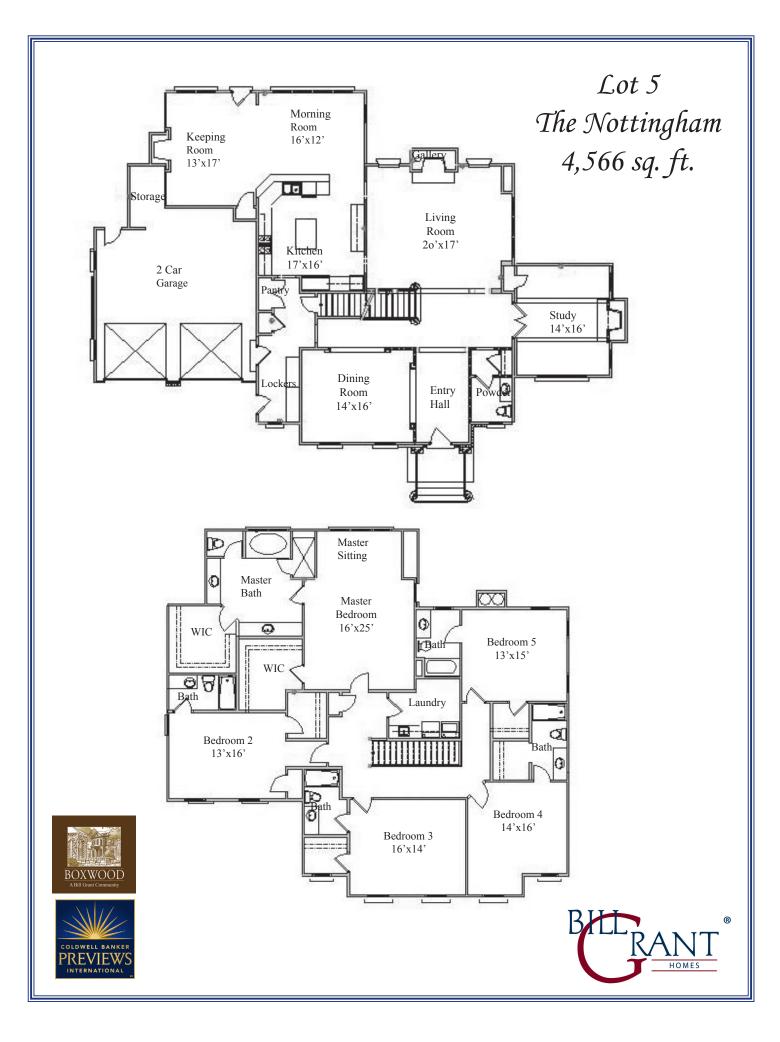

## Lot 5 The Nottingham

The Nottingham is also situated next to the park on the Boxwood square. This is a classically styled English Regency home. The front entry has a formal covered porch with radius windows in the Dining Room and features a garage with carriage house doors. The entry foyer opens on the Dining Room on the left and a formal Study on the right. The cozy Morning Room off the Kitchen opens up to the Keeping Room with fireplace.

4

The Master Suite is located upstairs and features a separate sitting area. There are also four additional bedrooms and baths on this level as well as a conveniently located Laundry Room.

The Nottingham offers a full Basement and a two car garage.